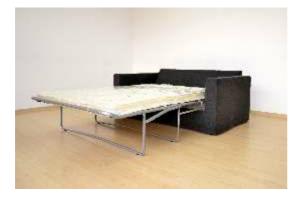

www.moebel-dam.com

## Luxemburg



DAM 2000 MASSIVHOLZSTUDIO

Luxemburg 3+2

## Luxemburg

## PRODUCT INFORMATION:

MEASUREMENTS:

|       | 4    | 3    | 2,5  | 2    | 1,5  | 3F   | STOOL |
|-------|------|------|------|------|------|------|-------|
| WIDTH | 3100 | 2270 | 1930 | 1670 | 1270 | 1800 | 100   |
| HEIGH | 880  | 880  | 880  | 880  | 880  | 880  | 48    |
| DEPTH | 1040 | 1040 | 1040 | 1040 | 1040 | 1070 | 70    |

STANDARD Model with loose cover Legs - black plastic

CUSHIONS: Seat and back cushions are loose Seat cushions are reversible

SEAT: cold foam with a layer of crumb foam

BACK: silicon fibre

BACK OPTIONS: 1.pillow back (PB) 2. standart back (SB)

## Model available alsowithbed function