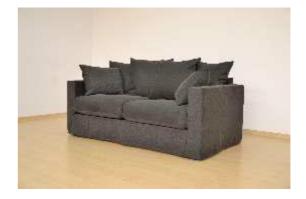

www.moebel-dam.com

## Luxemburg



DAM 2000 MASSIVHOLZSTUDIO

Luxemburg 3+2

## Luxemburg

## PRODUCT INFORMATION:

MEASUREMENTS:

|       | 4    | 3    | 2,5  | 2    | 1,5  | 3F   | STOOL |
|-------|------|------|------|------|------|------|-------|
| WIDTH | 3100 | 2270 | 1930 | 1670 | 1270 | 1800 | 100   |
| HEIGH | 880  | 880  | 880  | 880  | 880  | 880  | 48    |
| DEPTH | 1040 | 1040 | 1040 | 1040 | 1040 | 1070 | 70    |

STANDARD Model with loose cover Legs - black plastic

CUSHIONS: Seat and back cushions are loose Seat cushions are reversible

SEAT: cold foam with a layer of crumb foam

BACK: silicon fibre

BACK OPTIONS: 1.pillow back (PB) 2. standart back (SB)

## Model available alsowithbed function